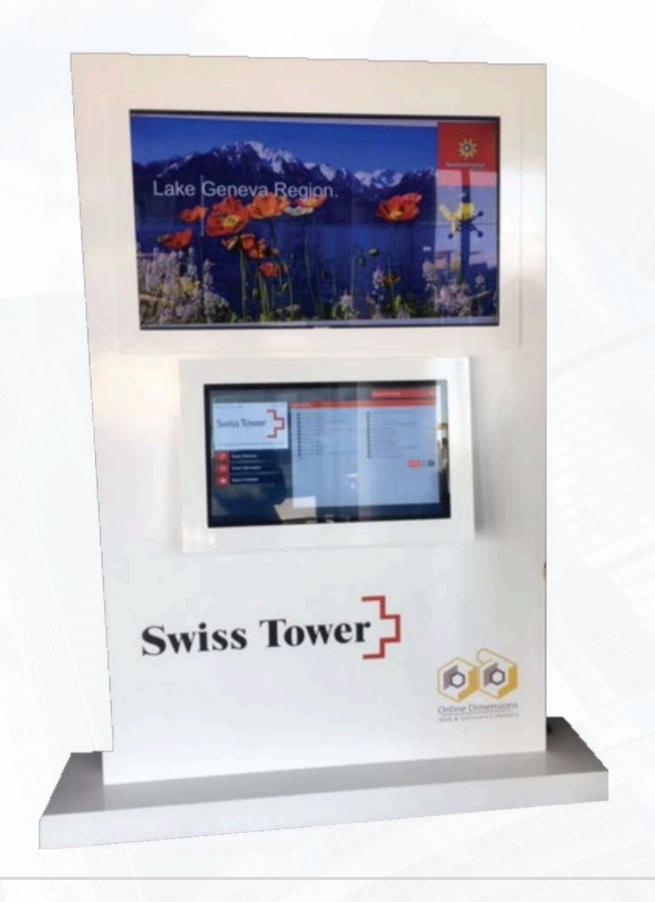

#### IOT TOWER E-DIRECTORY

**Swiss Tower Dubai** 

https://www.jlt-dubai.com/jumei- rah-lake-towers-dubai-project/-Jumeirah-Lake-Towers/Swiss-Tower1- 032.html

- Listing of all the companies in the Tower
- Touch Keyboard for search
- Live weather, date and time
- Available rent spaces
- Information about each company
- Elevator selection based on company floor