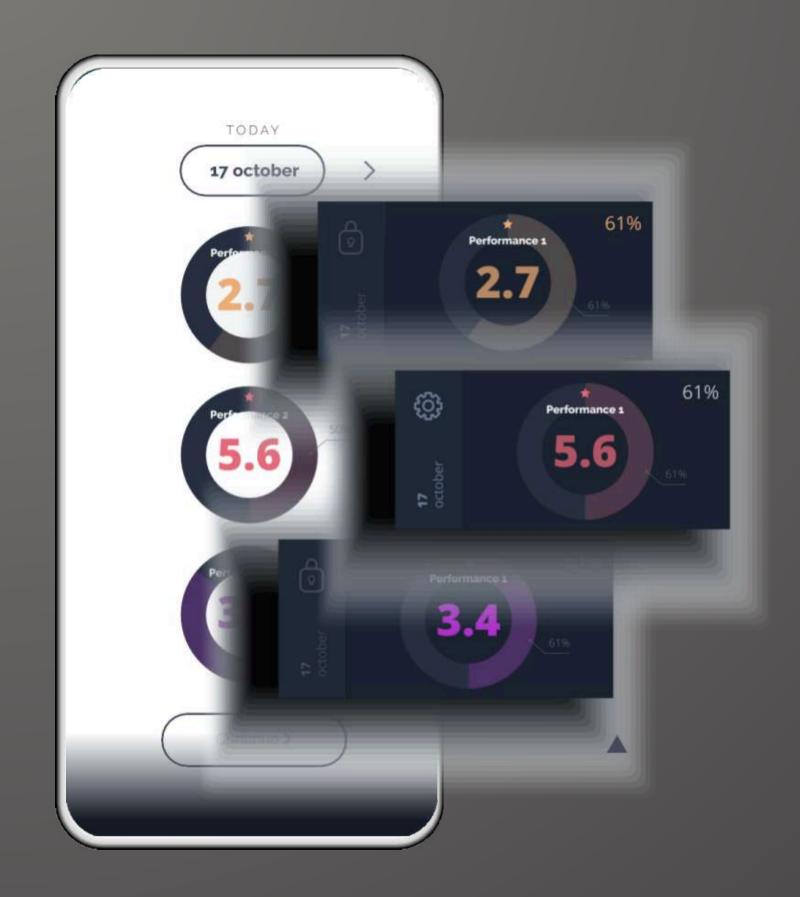

The project managers will find it easy to manage promoters based on availability, skills, performance and client preferences. The system also organizes accounting and payments to promoters, in addition to the inventory of uniforms and props that are lent to promoters on the job.

Finally, a unique reporting dashboard is available for the managers to monitor and share important stats and KPIs.