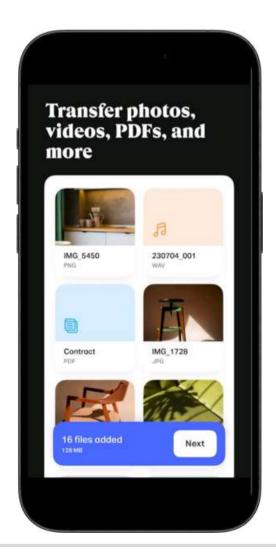

#### MOBILE APP WE TRANSFER

WeTransfer: File Transfer

Send and receive large files, photos, and videos in their original quality WeTransfer is a seamless way to send large files, right from your phone or tablet. Share photos and videos in original quality. With features designed for your convenience, WeTransfer simplifies the way you transfer files, share documents and PDFs, upload photos, and send videos.