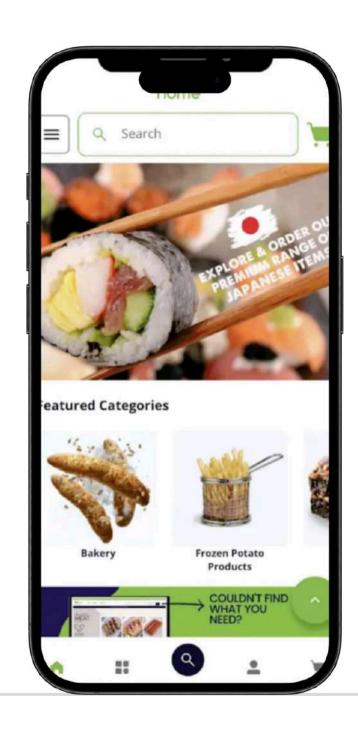

#### MOBILE APP BID FOOD

Bidfood at Home is an online food and beverage delivery platform that brings the restaurant experience to you. Appetizers, Main Courses, Desserts, and everything in between, recreate unforgettable dine-in experiences with our ever-growing product range.

## Bidfood home