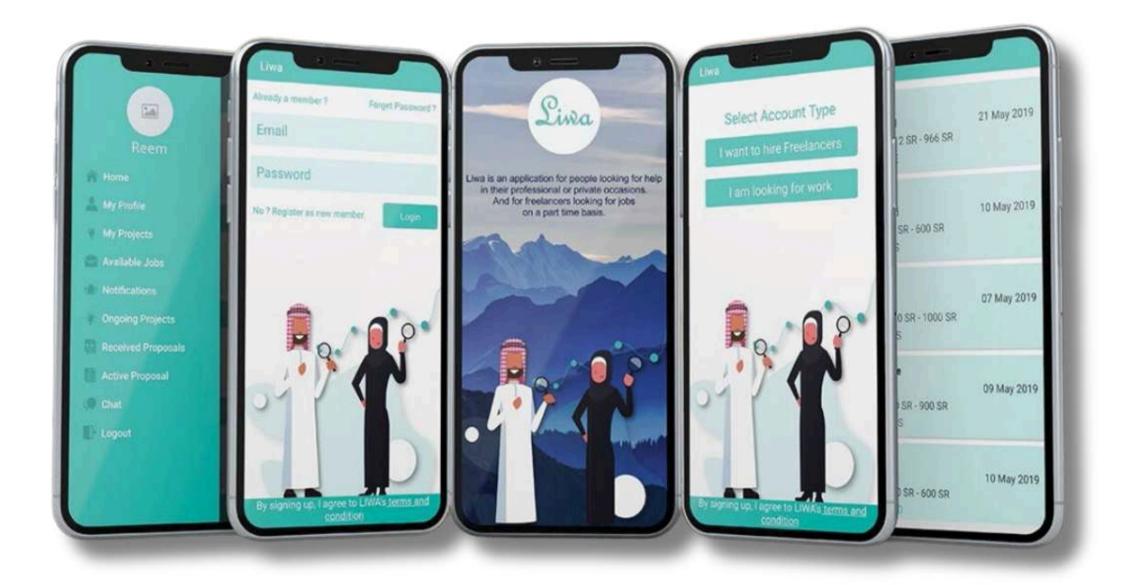

#### MOBILE APPS LIWA

#### Liwa KSA

A mobile app for Freelancers and Employers in KSA. The Employers can post jobs, and nearby freelancers can apply to the jobs. The app has a full telecom and chat module, in addition to an integrated payment gateway.