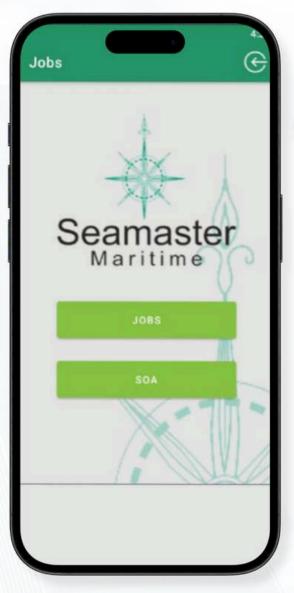

# MOBILE APPS SEAMASTER MARITIME

The mobile application is complementary to the maritime ERP system and has two kinds of users, clients and employees. The clients use the mobile application to stay up to date about the status of their orders.

Employees rely on the app to receive newly assigned tasks and to provide real time reporting on the work that they have completed.

Seamaster Maritime UAE

Not for public use: Downloaded by the company employees from the portal.