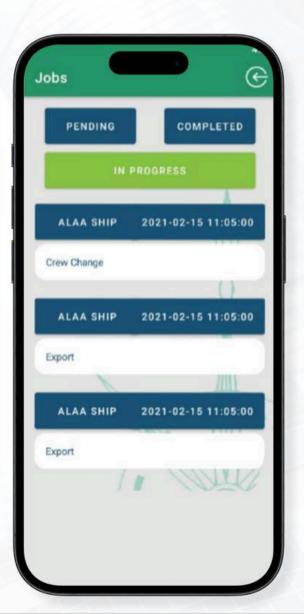

# MOBILE APPS SEAMASTER MARITIME

The mobile application is complementary to the maritime ERP system and has two kinds of users, clients and employees. The clients use the mobile application to stay up to date about the status of their orders.

Employees rely on the app to receive newly assigned tasks and to provide real time reporting on the work that they have completed.

Seamaster Maritime UAE

Not for public use: Downloaded by the company employees from the portal.