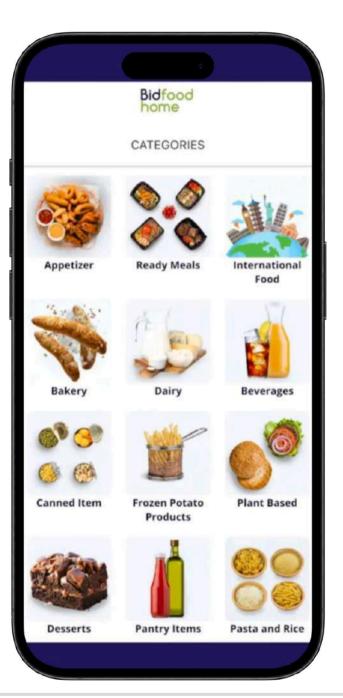

## Bid Food Home <a href="https://bidfoodhome.ae/">https://bidfoodhome.ae/</a>.

Bidfood at Home is an online food and beverage delivery platform that brings the restaurant experience to you. Appetizers, Main Courses, Desserts, and everything in between, recreate unforgettable dine-in experiences with our ever-growing product range.