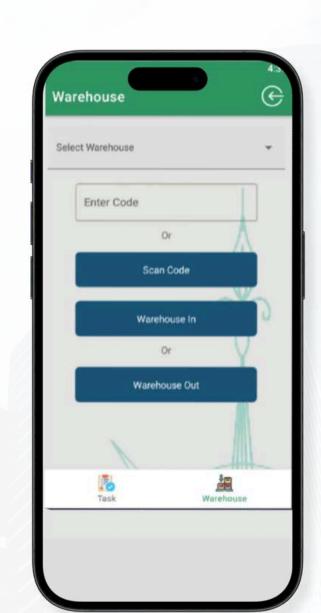

# MOBILE APPS SEAMASTER MARITIME

The mobile application is complementary to the maritime ERP system and has two kinds of users, clients and employees. The clients use the mobile application to stay up to date about the status of their orders.

Employees rely on the app to receive newly assigned tasks and to provide real time reporting on the work that they have completed.

Seamaster Maritime UAE

Not for public use: Downloaded by the company employees from the portal.