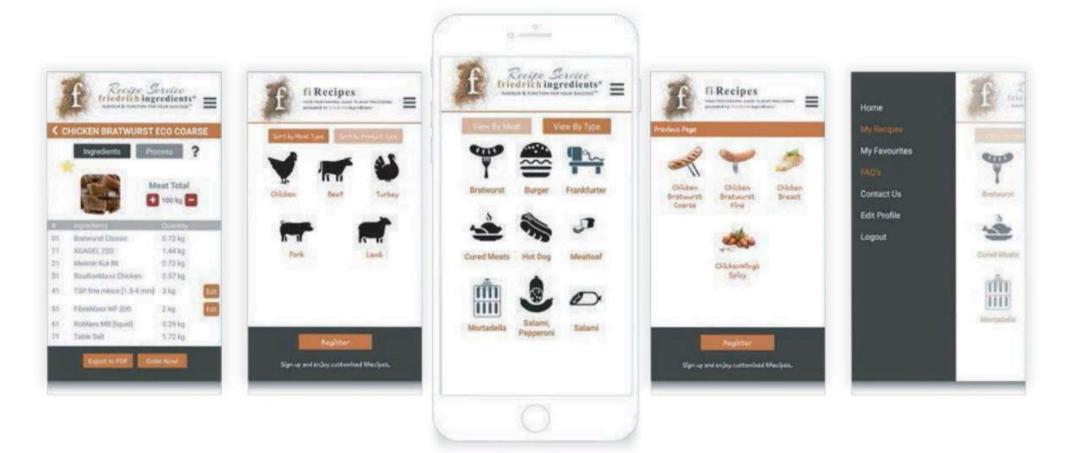

#### MOBILE APPS FI RECIPE

#### Friedrich Ingredients Germany - Dubai

The application was built for a meat whole seller in order to get more insights about the taste of clients. As the name indicates the app contains an impressive number of recipes that clients can use to prepare their meats.

The clients can also update and create their own recipes on the app, where they are advised on the recommended ratios to add for each ingredient.

https://goo.gl/sFhGX7

https://goo.gl/mG3P3c